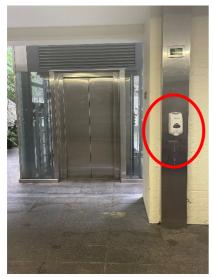

## Lift Access

The lift is in the centre of the open building courtyard and is accessible to all patrons.

The lift buttons are on the right-hand side separate to the lift.

When exiting the lift on Level One, the office is down the hall on your left.