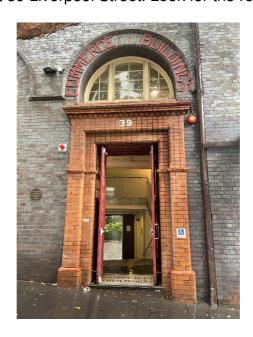

#### Accessing the Building

Entry to the building is at 39 Liverpool Street. Look for the red doors, see below:

When you go through the red doors, you will see some stairs – these are locked so you need to proceed through the courtyard area and take the lift.